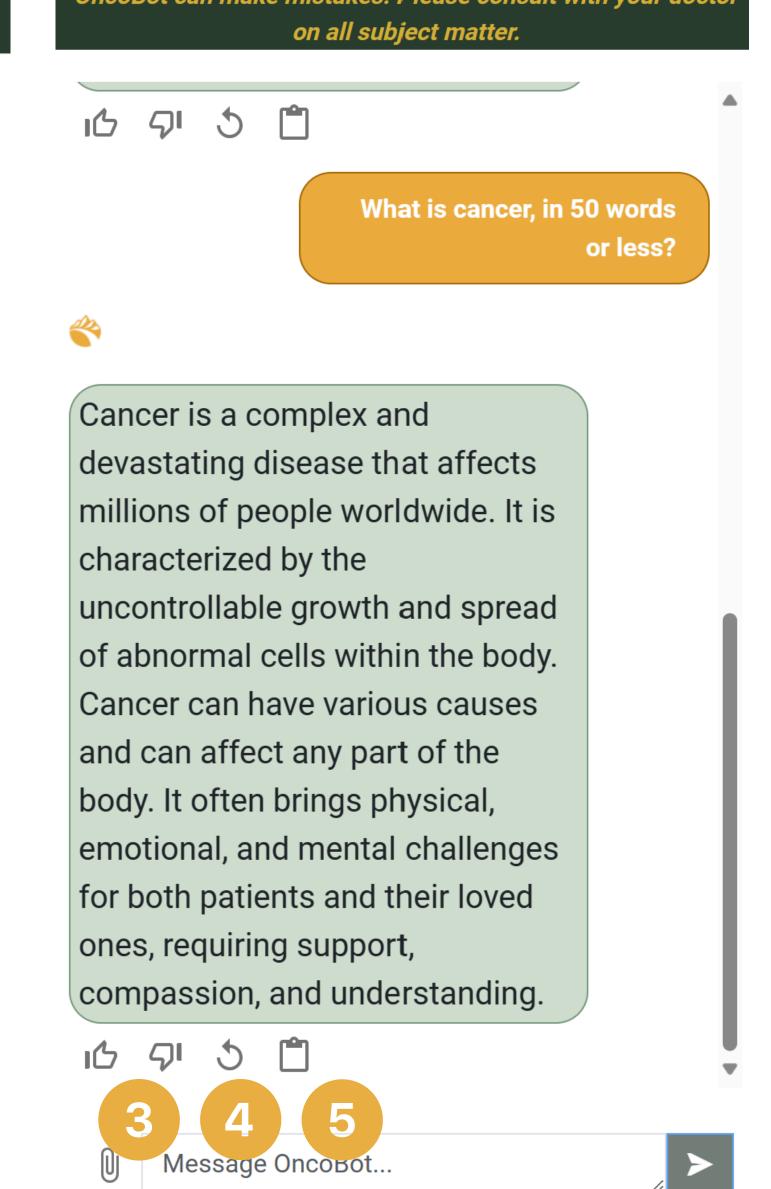

#### OncoBot Solution

Message OncoBot...

**♀ ⑤** 

- Prompt Suggestions: Suggests popular questions to ask OncoBot.
- Feedback Buttons: Share your feedback on the bot's responses.
- Regenerate Button: Ask OncoBot to rephrase its last answer.
- Copy to Clipboard: Easily copy the bot's response to share/store.