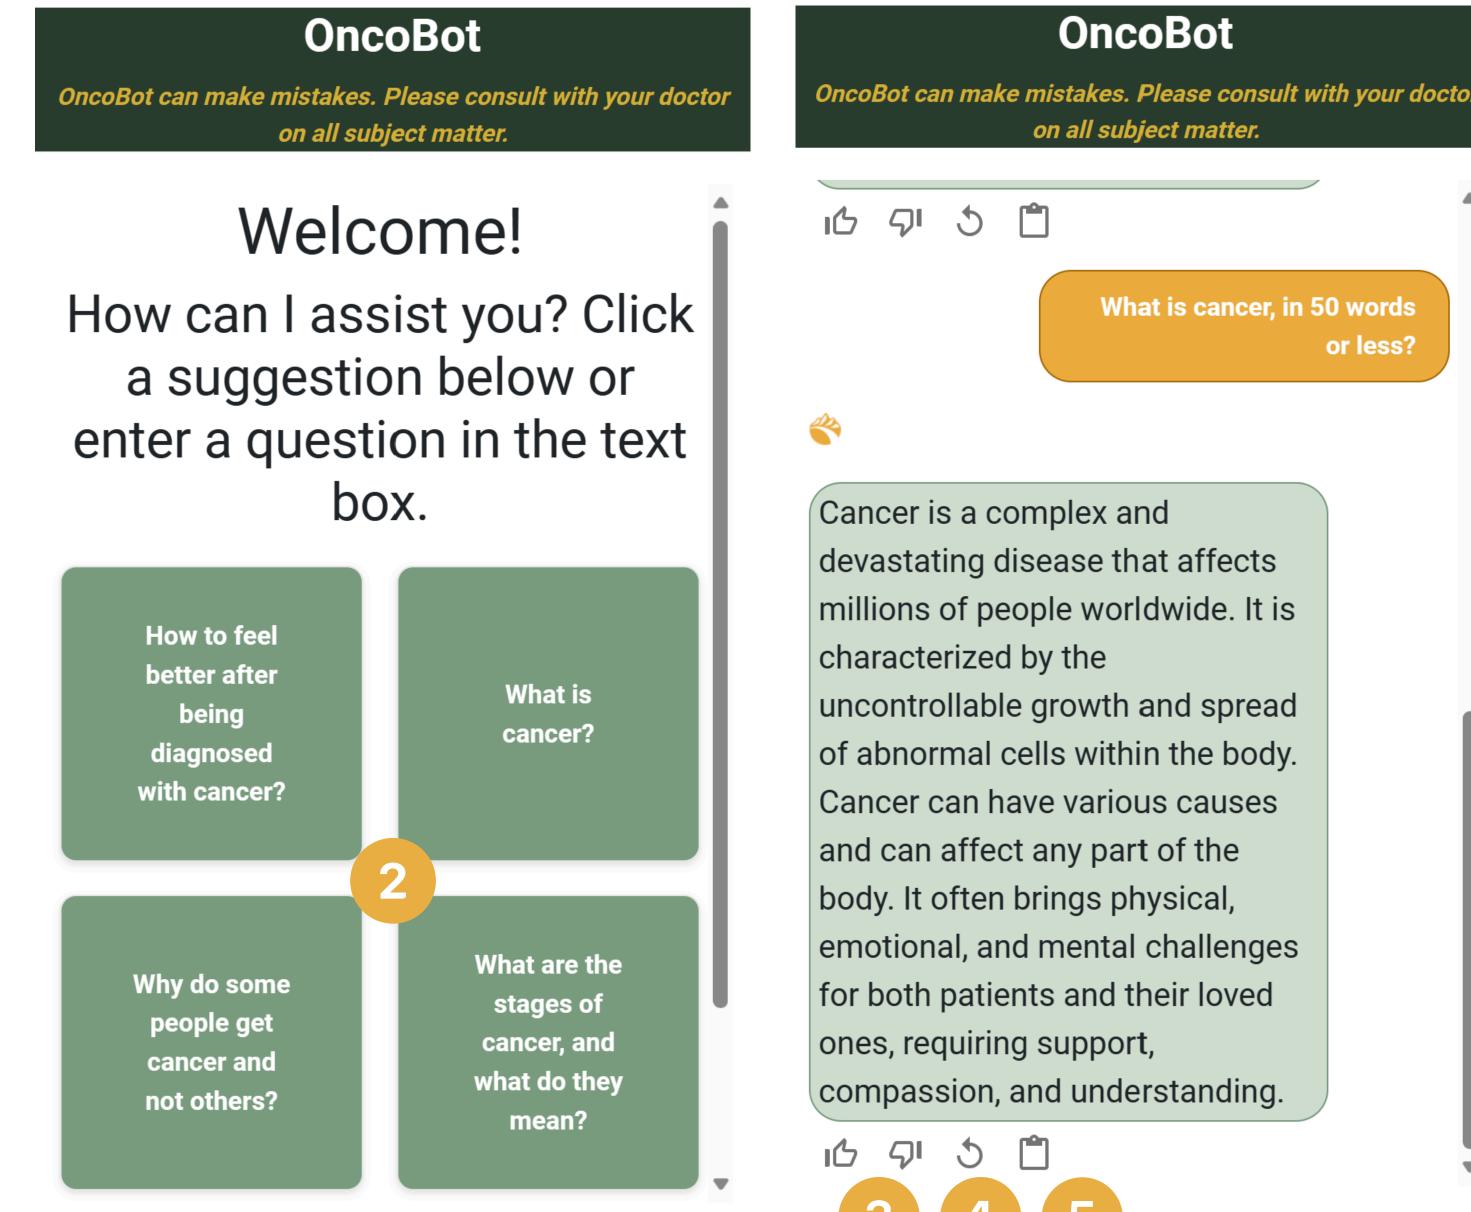

#### OncoBot Solution

Message OncoBot...

**♀ ⑤** 

- Prompt Suggestions: Suggests popular questions to ask OncoBot.
- Feedback Buttons: Share your feedback on the bot's responses.
- Regenerate Button: Ask OncoBot to rephrase its last answer.
- Copy to Clipboard: Easily copy the bot's response to share/store.