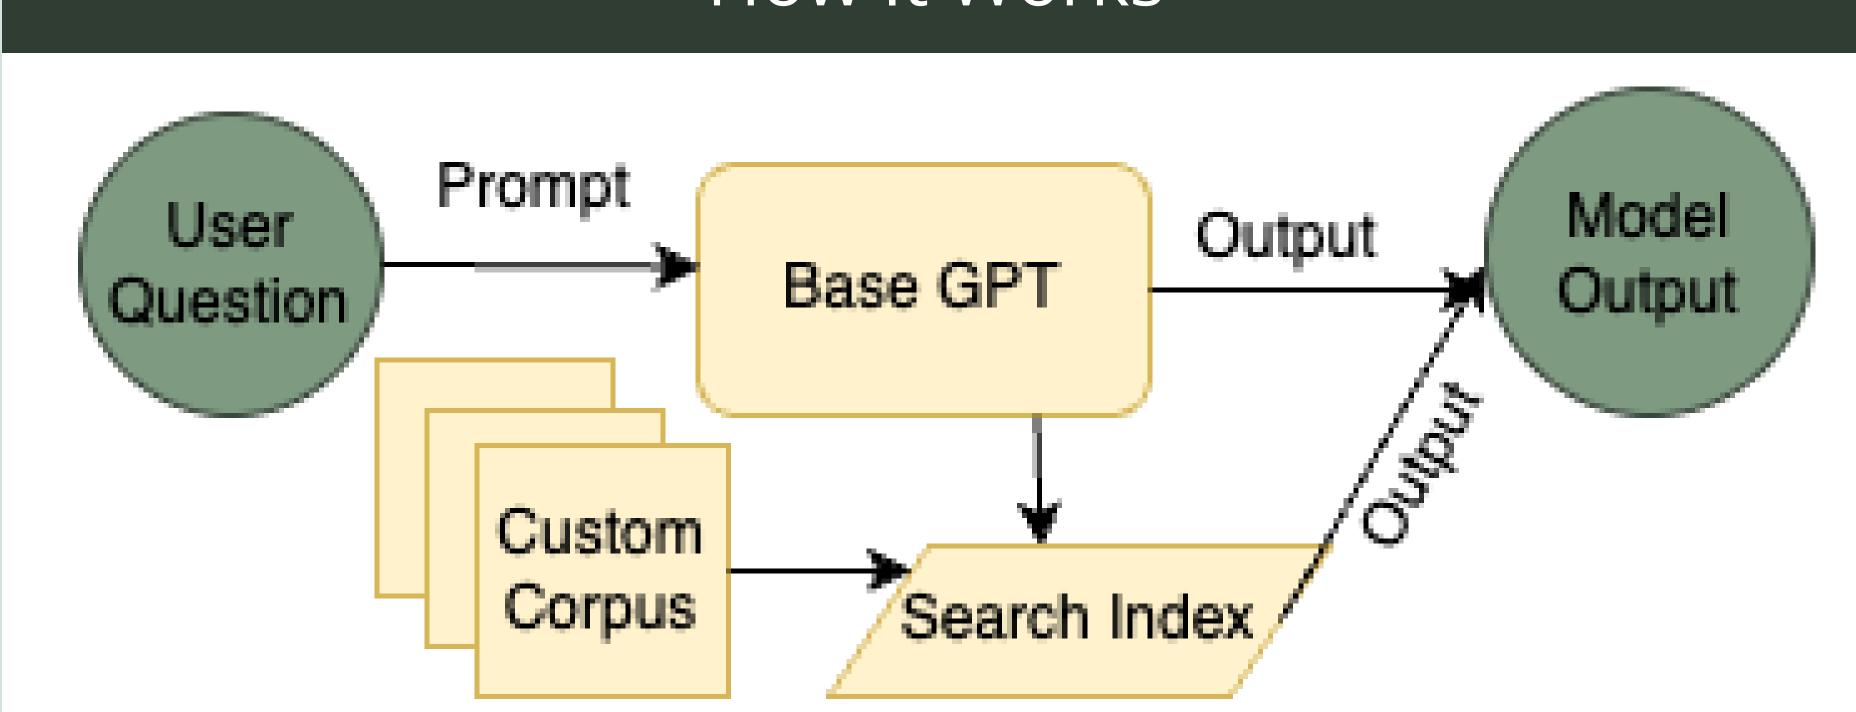

## How It Works

#### What's Different?

Fine tuned information on a **custom corpus**.

**Upload** medical documents & have it **summarized**.

Patient privacy is paramount and maintained.

**Accessibility Barriers** impact underserved communities and rural areas disproportionately.

With the power of large language models, OncoBot curates accurate, timely, and empathetic cancer information.