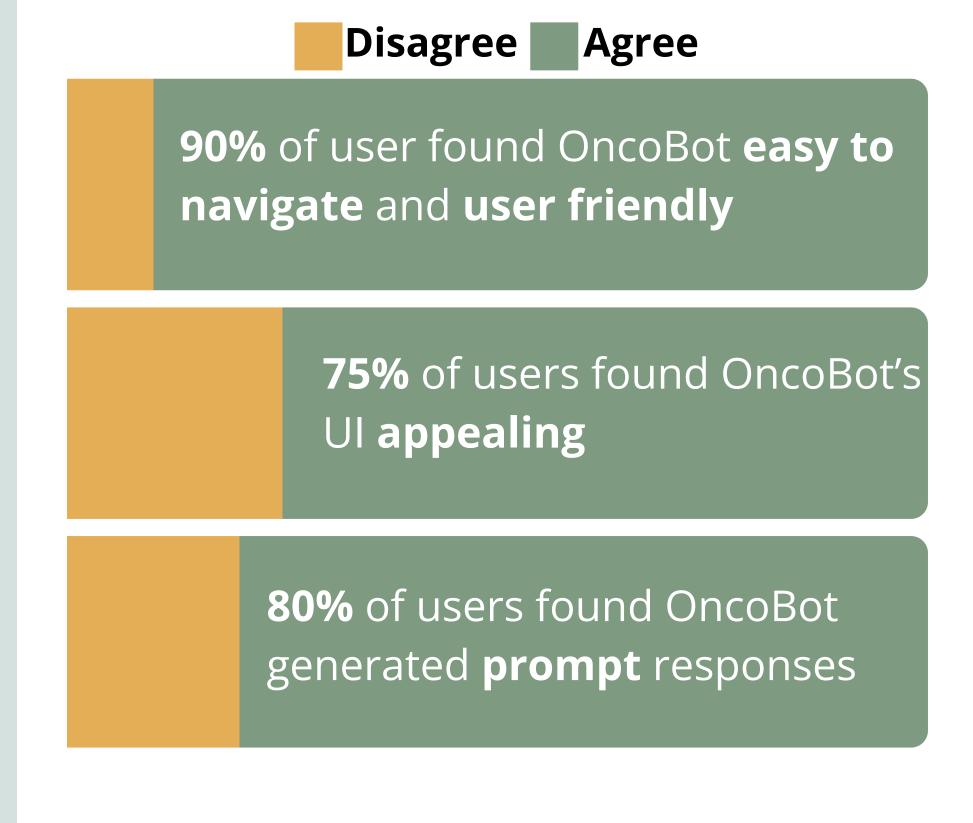

## Testing and Results

Overall, while OncoBot demonstrated strengths in usability and response time, enhancing its content accuracy and emotional engagement remains critical for improving user satisfaction and trust.